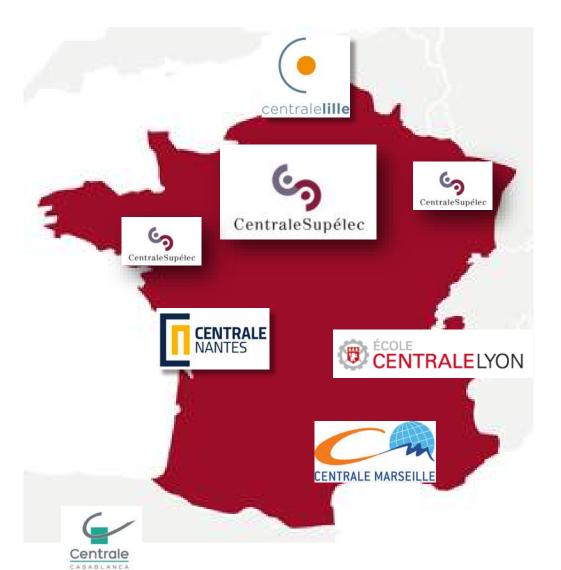

67 in employability



Telecomm Eng. 18 WW 1st in France
Automation and Control 35 WW 1st in France
Elecal & Elecic Eng. 51-75 WW 1st in France
Mechanical Eng. 51-75 WW 2nd in France
Comp Science 101-150 WW 2nd in France



## CENTRALESUPELEC GLOBAL KEY FIGURES



4000 Graduate Students
30% International
500 doctoral candidates



450 Teachers/Researchers



200 International Partners



CESAER

Joined CESAER in 1990 and founded T.I.M.E. in 1989



17 Research Depts



140 Corp. Partners







#### A LOCAL ANCHORAGE



60 000 students 9 000 Masters and 4600 PhD (40% international) 9 000 researchers 145 ERC grants, 10 Fields Medalists, 2 Nobel Prize Represents 13 % of the French public research 20 Doctoral Schools





























#### و CentraleSupéle

#### A NATIONAL GROUP









### **2017 A NEW CAMPUS IN SACLAY**





#### CENTRALESUPÉLEC - ENGINEERS-ENTREPRENEURS OF HIGH SCIENTIFIC LEVEL



CS Engineers master Science & Technology with a high capacity of abstraction and conceptualization applied to Complex Systems



They are **Leaders and Innovators in action**, creating social and economic value at an international level



 They are comfortable and innovative with major technological and societal changes, especially in the digital world



 they are humanists, sensitive to social issues. They have a sense of responsibilities and respect for others

#### 20 specialized tracks in 8 domains of concentration



#### A STRONG INTERNATIONAL SCOPE



#### Degree Seeking Programs

- **Engineering Program:** Complex Systems (need a high level in Math)
  - Very