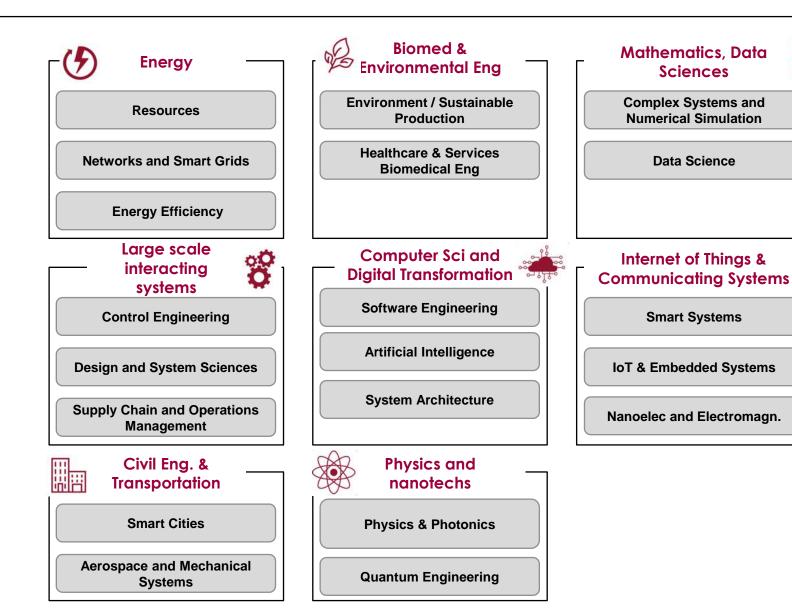

Prize Represents 13 % of the French public research 20 Doctoral Schools





























#### و CentraleSupéle

#### A NATIONAL GROUP









### **2017 A NEW CAMPUS IN SACLAY**





#### CENTRALESUPÉLEC - ENGINEERS-ENTREPRENEURS OF HIGH SCIENTIFIC LEVEL



CS Engineers master Science & Technology with a high capacity of abstraction and conceptualization applied to Complex Systems



They are **Leaders and Innovators in action**, creating social and economic value at an international level



 They are comfortable and innovative with major technological and societal changes, especially in the digital world



 they are humanists, sensitive to social issues. They have a sense of responsibilities and respect for others

#### 20 specialized tracks in 8 domains of concentration



#### A STRONG INTERNATIONAL SCOPE



#### Degree Seeking Programs

- **Engineering Program:** Complex Systems (need a high level in Math)
  - Very best Bachelor students (GaoKao+4)
  - 2 Year Accelerated track mostly taught-in-English program
- MSc Advanced Program in Engineering: 1 year in a given Major taught in French

Automation

- Data Science and Mathematics

Energy

- Computer Science

- Mechanical Engineering and Aerospace
- Signal and telecommunication Industrial Engineering
- Data Science & Business CentraleSupelec with ESSEC
  - Iyear program in English
  - 2 tracks: Data Science and Business analytics

#### Semester Programs for international Students

#### **Spring Semester**

- Feb-June each Year
- Taught in English (expt BDA)
- courses + project +Language + Campus life and